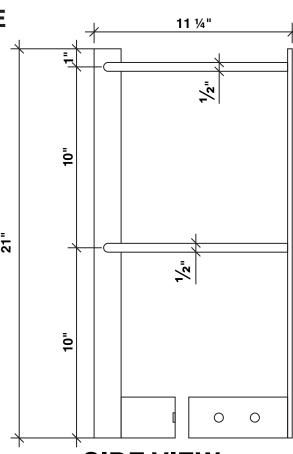

## Save-A-Life **Ladder Extension**

Access in and out of Roof Hatches can be stressful and pose a real threat of injury. The S.A.L. Ladder Extension mounts easily to all metal roof hatches and can be placed on either the right or left side of the hatch opening. All units are constructed with 1 1/2" X 1/4" steel vertical rails with 1/2" round horizontal rungs. Ladder extensions have a bright yellow epoxy finish\*.

| Model No.<br>Ladder | Overall<br>Height | Horizontal<br>Rails | Weight  |  |
|---------------------|-------------------|---------------------|---------|--|
| SAL-1               | 21"               | 20"                 | 11 lbs. |  |

# SAVE-A-LIFE

**SIDE VIEW** SCALE: NOT TO SCALE

### Fabrication

- A. One piece welded construction.
- B. Unit shall be 21" overall height with 20" horizontal rails.
  C. Unit(s) shall be supplied completely assembled and ready for installation.