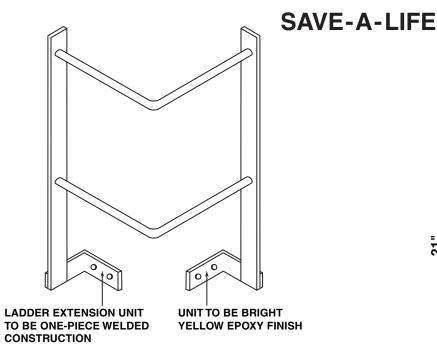

# SAVE-A-LIFE

**SIDE VIEW** SCALE: NOT TO SCALE

## Save-A-Life **Ladder Extension**

Access in and out of Roof Hatches can be stressful and pose a real threat of injury. The S.A.L. Ladder Extension mounts easily to all metal roof hatches and can be placed on either the right or left side of the hatch opening. All units are constructed with 1 1/2" X 1/4" steel vertical rails with 1/2" round horizontal rungs. Ladder extensions have a bright yellow epoxy finish\*.

### Fabrication

- A. One piece welded construction.
- B. Unit shall be 21" overall height with 20" horizontal rails.
  C. Unit(s) shall be supplied completely assembled and ready for installation.