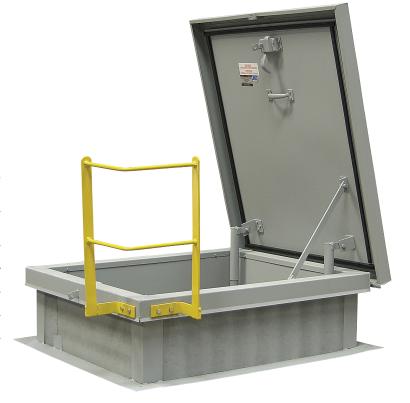

## SAVE-A-LIFE INSTALLED

**SCALE: NOT TO SCALE** 

## Save-A-Life **Ladder Extension**

Access in and out of Roof Hatches can be stressful and pose a real threat of injury. The S.A.L. Ladder Extension mounts easily to all metal roof hatches and can be placed on either the right or left side of the hatch opening. All units are constructed with 1 1/2" X 1/4" steel vertical rails with 1/2" round horizontal rungs. Ladder extensions have a bright yellow epoxy finish\*.