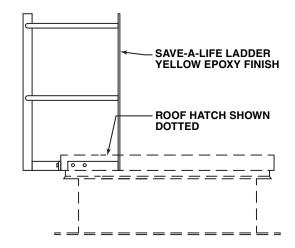

## Save-A-Life **Ladder Extension**

Access in and out of Roof Hatches can be stressful and pose a real threat of injury. The S.A.L. Ladder Extension mounts easily to all metal roof hatches and can be placed on either the right or left side of the hatch opening. All units are constructed with 1 1/2" X 1/4" steel vertical rails with 1/2" round horizontal rungs. Ladder extensions have a bright yellow epoxy finish\*.

## SAVE-A-LIFE INSTALLED

**SCALE: NOT TO SCALE** 