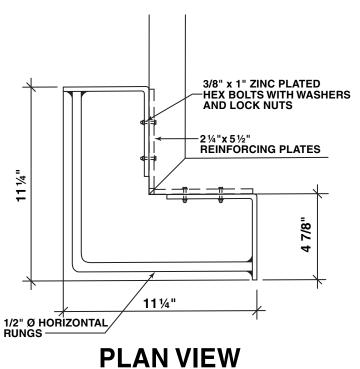

<sup>\*</sup> Includes (2) 2 1/4" X 5 1/2" reinforcing plates and (4) 3/8" X 1" zinc plated hex bolts with washers and lock nuts.

| JOB:           | MODEL NO.: |
|----------------|------------|
| LOCATION:      | SIZE:      |
| ARCHITECT:     | QUANTITY:  |
| CONTRACTOR:    | MATERIAL:  |
| SUBCONTRACTOR: | DATE:      |

## Save-A-Life **Ladder Extension**

Access in and out of Roof Hatches can be stressful and pose a real threat of injury. The S.A.L. Ladder Extension mounts easily to all metal roof hatches and can be placed on either the right or left side of the hatch opening. All units are constructed with 1 1/2" X 1/4" steel vertical rails with 1/2" round horizontal rungs. Ladder extensions have a bright yellow epoxy finish\*.