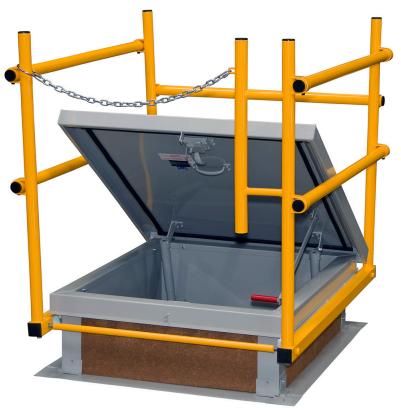

# Safety Guard Rail

Access in and out of Roof Hatches can be stressful and can pose a real threat of injury. The Lane-Aire Safety Guard Rail mounts easily to all roof hatches after the roof hatch has been installed. Because of a unique clamping feature, no holes are required through the roof hatch or roofing system, thus maintaining the roofing system warranty. Safety Guard Rails meet the intent of OSHA Standard 29 CFR 1910.23 and 27 that requires compliance for safe ingress and egress through hatch openings in the roof.

### PART 2 - PRODUCTS

- 2.1 Manufacturer
  - A. Safety Guard Rails shall be manufactured by RoofTop Accessories; and exclusively distributed by Lane-Aire Manufacturing Corp., P.O. Box 4485, Carson, CA 90749, telephone number (323) 636-2324 or (714) 547-7744.
- Materials 2.2 1 5/8" O.D. A53 Grade B seamed galvanized steel. The pipe is pre-galvanized zinc coated per ASTM.A653. The pipe is finished with an exterior grade Pipe: yellow powder coat. Chain: Zinc plated 3/16" ASTM proof coil with hoop and rings as required. Fasteners: Zinc plated.

Compression

Gasket: 3/4" Dow Chemical Company Styrofoam. Railing Clamps: Zinc plated.