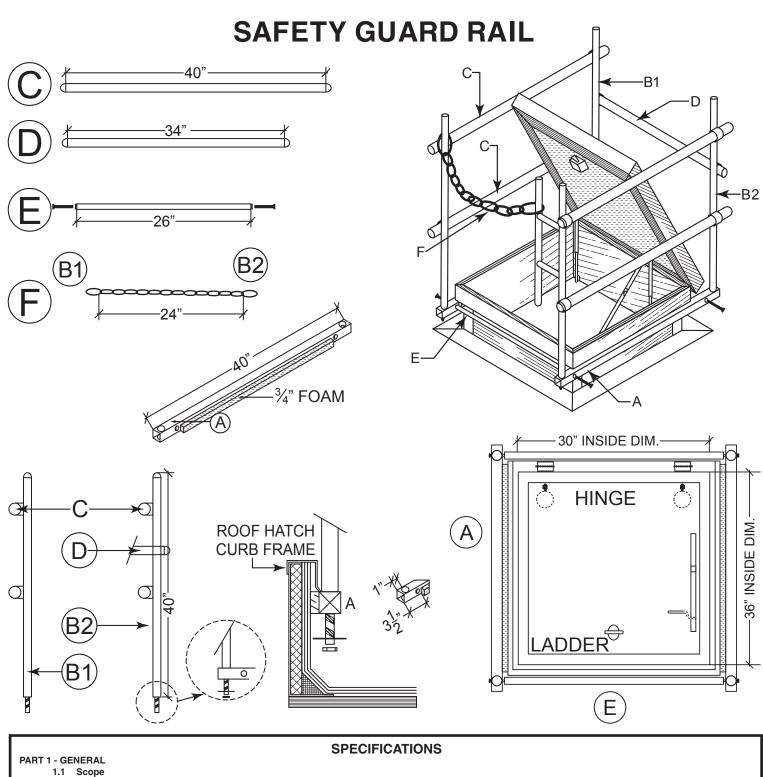

### PART 2 - PRODUCTS

- 2.1 Manufacturer
  - A. Safety Guard Rails shall be manufactured by RoofTop Accessories; and exclusively distributed by Lane-Aire Manufacturing Corp., P.O. Box 4485, Carson, CA 90749, telephone number (323) 636-2324 or (714) 547-7744.
- Materials 2.2 1 5/8" O.D. A53 Grade B seamed galvanized steel. The pipe is pre-galvanized zinc coated per ASTM.A653. The pipe is finished with an exterior grade Pipe: yellow powder coat. Chain: Zinc plated 3/16" ASTM proof coil with hoop and rings as required. Fasteners: Zinc plated.

Compression

Gasket: 3/4" Dow Chemical Company Styrofoam. Railing Clamps: Zinc plated.