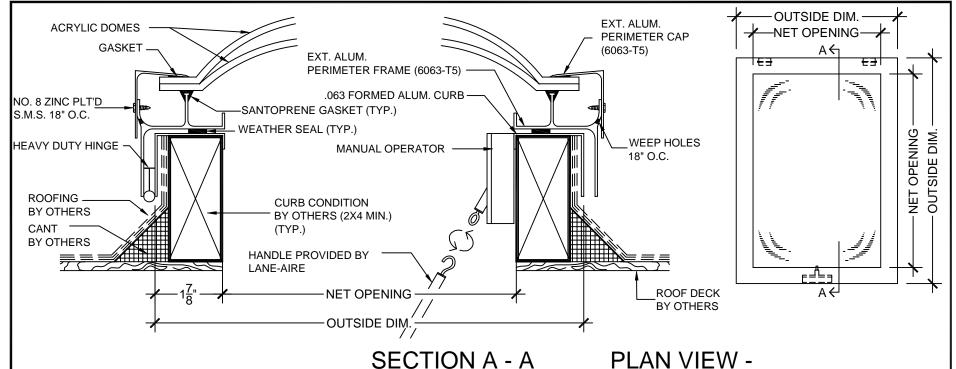

SCALE: 3/8" = 1"

MODEL : WMDD-

NET OPENING :
OUTSIDE DIM. :
UNITS REQUIRED :
DOME COLOR :

FINISH :

## **SPECIFICATIONS:**

THESE DRAWINGS ARE SUBMITTED FOR PURPOSE OF DESIGN APPROVAL. ALL DIMENSIONS TO BE FIELD VERIFIED PRIOR TO FABRICATION. SKYLIGHT SHALL BE CONSTRUCTED WITH ALL JOINTS CUT TO MATCH FIT AND HELI-ARC WELDED FOR MAXIMUM STRENGTH AND WATER TIGHTNESS. EACH SKYLIGHT SHALL BE SUPPLIED COMPLETE AND READY FOR INSTALLATION.

## <u>PLAN VIEW -</u> <u>DOME OPENABLE</u>