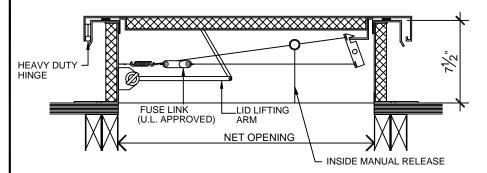

## PLAN VIEW- SV

NOT TO SCALE



### **SECTION B-B**

NOT TO SCALE



#### MODEL : SVG-

NET OPENING :
FUSE LINK TEMP :
UNITS REQUIRED :
FINISH :

#### **SPECIFICATIONS:**

UNIT SHALL BE CONSTRUCTED WITH ALL JOINTS AND SEAMS CUT TO MATCH FIT AND COMPLETELY WELDED TO INSURE MAXIMUM STRENGTH AND WATER TIGHTNESS. ACRYLIC PLASTIC OF A THICKNESS AND CONFIGURATION TO SUPPORT LIVE LOAD REQUIREMENTS OF THE UNIFORM BUILDING CODE WITH +2 SAFETY FACTOR. UNIT SHALL BE FACTORY PRIME PAINTED AND SUPPLIED TO JOB SITE COMPLETE AND READY FOR INSTALLATION.

STATE FIRE MARSHAL'S APPROVAL NO.: 4350-054, 4475-054 CITY OF LOS ANGELES REPORT NO. 2708

# Lane-Aire MANUFACTURING CORP.

2820 El Presidio Street, Carson, California 90749 (323) 636-2324 - FAX (310) 604-3395

| JOB         |       | SHEET     |
|-------------|-------|-----------|
| ARCH.       |       | OF        |
| C