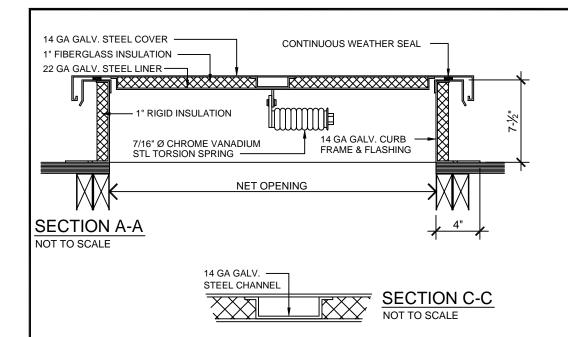

#### **SPECIFICATIONS:**

UNIT SHALL BE CONSTRUCTED WITH ALL JOINTS AND SEAMS CUT TO MATCH FIT AND COMPLETELY WELDED TO INSURE MAXIMUM STRENGTH AND WATER TIGHTNESS. ACRYLIC PLASTIC OF A THICKNESS AND CONFIGURATION TO SUPPORT LIVE LOAD REQUIREMENTS OF THE UNIFORM BUILDING CODE WITH +2 SAFETY FACTOR. UNIT SHALL BE FACTORY PRIME PAINTED AND SUPPLIED TO JOB SITE COMPLETE AND READY FOR INSTALLATION.