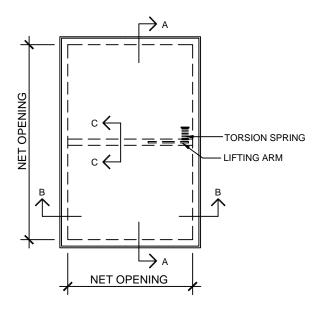

## PLAN VIEW- SV

NOT TO SCALE



### **SECTION B-B**

NOT TO SCALE



#### MODEL : SVG-

NET OPENING :
FUSE LINK TEMP :
UNITS REQUIRED :
FINISH :

#### **SPECIFICATIONS:**

UNIT SHALL BE CONSTRUCTED WITH ALL JOINTS AND SEAMS CUT TO MATCH FIT AND COMPLETELY WELDED TO INSURE MAXIMUM STRENGTH AND WATER TIGHTNESS. ACRYLIC PLASTIC OF A THICKNESS AND CONFIGURATION TO SUPPORT LIVE LOAD REQUIREMENTS OF THE UNIFORM BUILDING CODE WITH +2 SAFETY FACTOR. UNIT SHALL BE FACTORY PRIME PAINTED AND SUPPLIED TO JOB SITE COMPLETE AND READY FOR INSTALLATION.

STATE FIRE MARSHAL'S APPROVAL NO.: 4350-054, 4475-054 CITY OF LOS ANGELES REPORT NO. 2708

# Lane-Aire MANUFACTURING CORP.

2820 El Presidio Street, Carson, California 90749 (323) 636-2324 - FAX (310) 604-3395

| JOB         |       | SHEET     |
|-------------|-------|-----------|
|