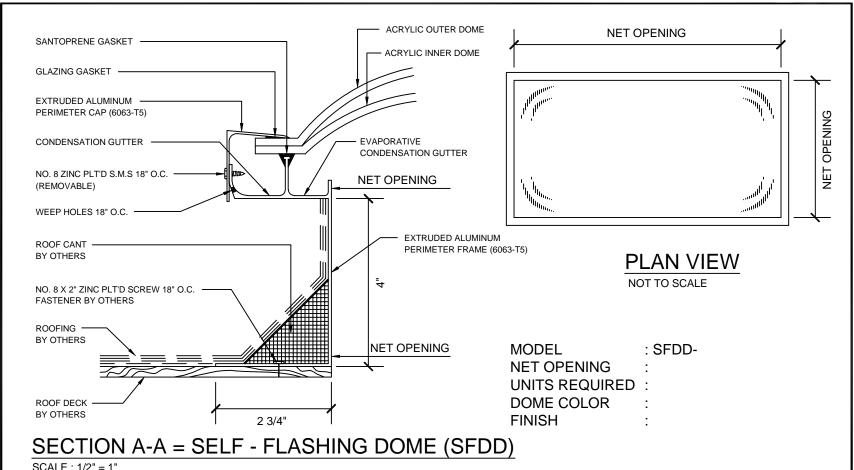

## **SPECIFICATIONS:**

UNIT SHALL BE CONSTRUCTED OF 6063-T5 ALUMINUM EXTRUSION HAVING MINIMUM WALL THICKNESS OF .063. UNIT SHALL BE NEATLY FORMED AND FABRICATED WITH ALL JOINTS AND SEAMS COMPLETELY WELDED BY HELI-ARC PROCESS TO ENSURE MAXIMUM STRENGTH AND WATER TIGHTNESS. ACRYLIC PLASTIC DOME SHALL BE OF A THICKNESS AND CONFIGURATION TO CONFORM WITH U.B.C. REQUIREMENTS AND AAMA SPECIFICATIONS. UNIT SHALL BE SUPPLIED TO JOB READY FOR INSTALLATION.

CALIFORNIA STATE FIRE MARSHALL APPROVAL NO. 4350-054 SEE I.C.B.O. ES APPROVAL NO. 1998 CITY OF LOS ANGELES RESEARCH REPORT NO. RR-2708

| Lane - Aire MANUFACTURING CORP.  2820 El Presidio Street, Carson, California 90749 (323) 636-2324 - FAX (310) 604-3395 |          |
|------------------------------------------------------------------------------------------------------------------------|----------|
| JOB                                                                                                                    | SHEET    |
| ARCH.                                                                                                                  | OF       |
| CONTR.                                                                                                                 | DWO NO   |
| SUB. CONTR.                                                                                                            | DWG. NO. |