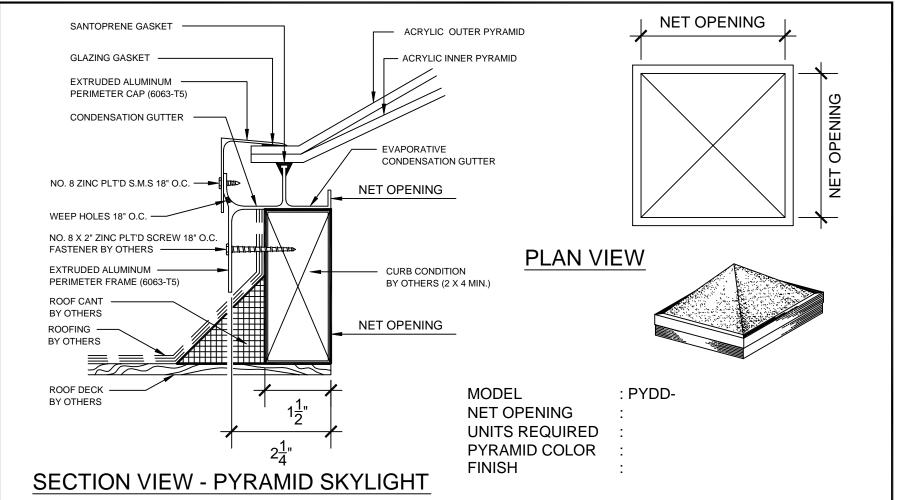

SCALE: 1/2" = 1"

## **SPECIFICATIONS:**

UNIT SHALL BE CONSTRUCTED OF 6063-T5 ALUMINUM EXTRUSION HAVING MINIMUM WALL THICKNESS OF .063. UNIT SHALL BE NEATLY FORMED AND FABRICATED WITH ALL JOINTS AND SEAMS COMPLETELY WELDED BY HELI-ARC PROCESS TO ENSURE MAXIMUM STRENGTH AND WATER TIGHTNESS, ACRYLIC PLASTIC DOME SHALL BE OF A THICKNESS AND CONFIGURATION TO CONFORM WITH U.B.C. REQUIREMENTS AND AAMA SPECIFICATIONS. UNIT SHALL BE SUPPLIED TO JOB READY FOR INSTALLATION.